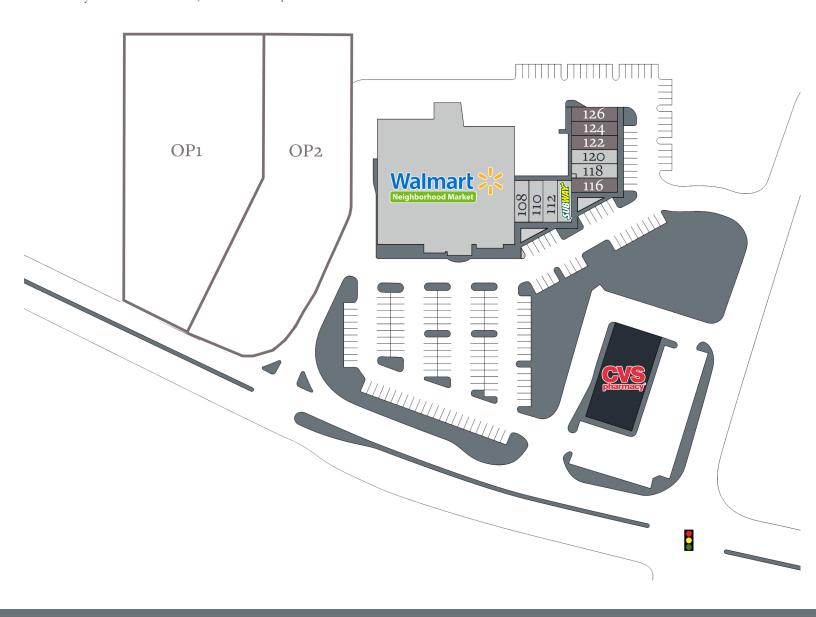

#### 2909 Austell Road, Marietta, GA 30008

| Tenant               | Sf      | Ste |                        |       |     |
|----------------------|---------|-----|------------------------|-------|-----|
| Available            | 1.21 ac | OP1 | Available              | 1,200 | 116 |
| Available            | 1.48 ac | OP2 | Chinese Restaurant     | 1,140 | 118 |
| Walmart Neighborhood | 34,928  | 100 | LaReference Barbershop | 1,200 | 120 |
| Pretty Nails         | 1,200   | 108 | Available              | 1,200 | 122 |
| MetroPCS             | 1,200   | 110 | Available              | 1,200 | 124 |
| Allstate             | 1,200   | 112 | Available              | 1,200 | 126 |
| Subway               | 1,200   | 114 |                        |       |     |