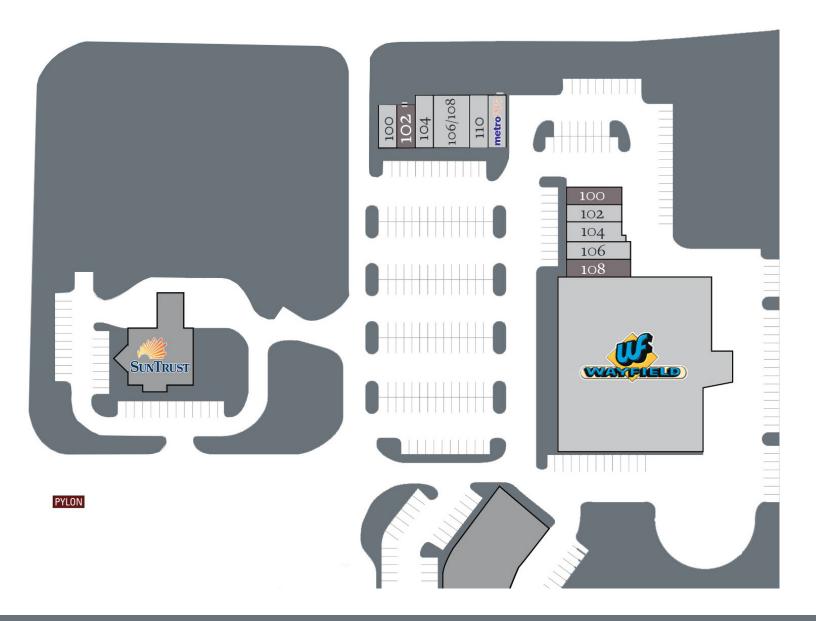

## College Park, Georgia

5432 Fayetteville Road, College Park, GA 30349

| Tenant                 | Sf    | Ste     |                 |        |     |
|------------------------|-------|---------|-----------------|--------|-----|
| Barbershop Lounge      | 1,050 | 100     | Available       | 1,200  | 100 |
| Available              | 1,000 | 102     | J Buffalo Wings | 1,200  | 102 |
| Something Extra        | 1,180 | 104     | Marium Hair     | 1,200  | 104 |
| Georgia School Uniform | 2,355 | 106/108 | Nail Boutique   | 1,400  | 106 |
| The Boutique           | 1,180 | 110     | Available       | 1,400  | 108 |
| MetroPCS               | 1,240 | 112     | Wayfield Foods  | 34,928 | 110 |