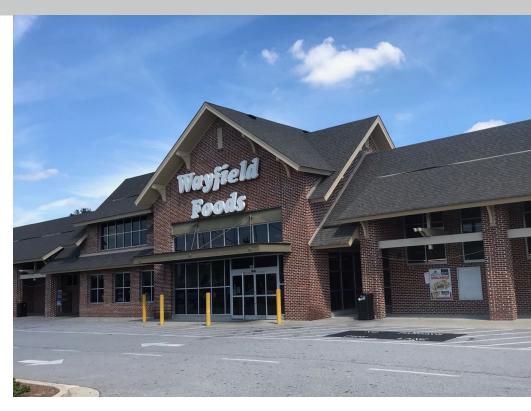

# River Station

## College Park, Georgia

5432 Fayetteville Road, College Park, GA 30349

- 1,000 1,400 sf of space available
- Neighborhood center anchored by Wayfield Foods grocery located in College Park
- National and local tenant mix drives consistent traffic to the center
- High visibility with excellent ingress and egress on both W
   Fayetteville Road and Norman Drive
- Close proximity to Atlanta
   Hartsfield Jackson International
   Airport

### **KEY TENANTS**

Wayfield Foods and Metro PCS.