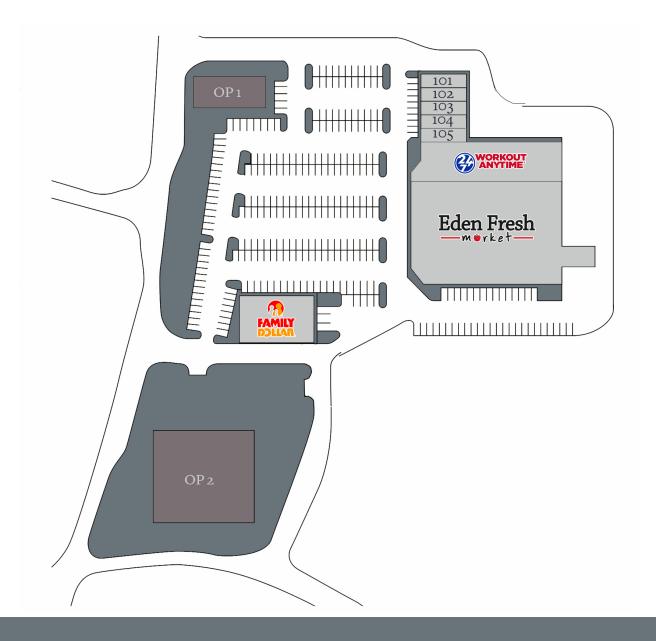

#### **KEY TENANTS**

Eden's Fresh Market, Workout Anytime, Family Dollar and Pizza Hut.

### 12160 County Line Road, Fayetteville, GA 30215

| Tenant         | Sf    | Ste |                     |                      |         |
|----------------|-------|-----|---------------------|----------------------|---------|
| Cleaners       | 1,400 | 101 | Workout anytime     | 10,855               | 106/107 |
| Taste of China | 1,400 | 102 | Eden's Fresh Market | 42,068               | 100     |
| Nail Salon     | 1,400 | 103 | Family Dollar       | 8,050                | 200     |
| Smooothie King | 1,400 | 104 | Available           | <b>Build to suit</b> | OP1     |
| Pizza Hut      | 1,400 | 105 | Available           | 1.51 AC              | OP2     |