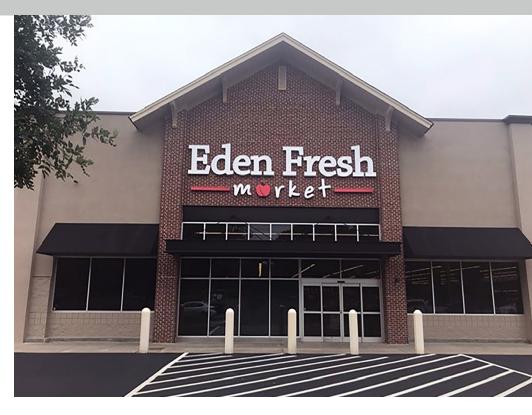

# Turnberry Commons

## Fayetteville, Georgia

12160 County Line Road, Fayetteville, GA 30215

- Two build to suit outparcels available
- Neighborhood center anchored by Eden's Fresh Market located in Fayetteville
- New state of the art Workout
  Anytime occupies approximately
  10,000 sf
- Good visibility with excellent ingress and egress on County Line Road
- Average household income over \$94,000 within one mile of the center

#### **KEY TENANTS**

Eden's Fresh Market, Workout Anytime, Family Dollar and Pizza Hut.