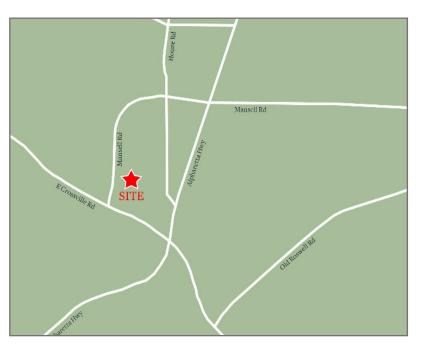

# Mansell Village Roswell, Georgia

570 E Crossville Road, Roswell, GA 30075

- 1,200 4,500 sf available
- Kroger anchored center with fuel station located in the metro Atlanta suburb Roswell
- Situated at the signalized intersection of Mansell Road and Crossville Road with easy access to the center
- Average household income over \$127,000 within a five mile radius of the shopping center

## **TRAFFIC COUNTS**

| E Crossville Road  | 46,900 AADT |
|--------------------|-------------|
| Alpharetta Highway | 38,500 AADT |