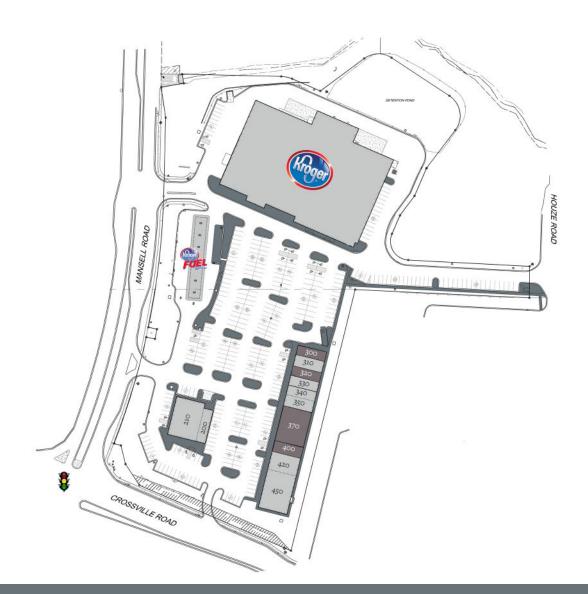

### 570 E Crossville Road, Roswell, GA 30075

| Tenant                                                                                                                               | Sf                                                               | Ste                                                         |                                                                                                    |                                                                   |                                               |
|--------------------------------------------------------------------------------------------------------------------------------------|------------------------------------------------------------------|-------------------------------------------------------------|----------------------------------------------------------------------------------------------------|-------------------------------------------------------------------|-----------------------------------------------|
| Buckley Dental<br>Urgent Care<br><b>Available</b><br>Hair Cuts Etc.<br><b>Available</b><br>Utopia Nail & Tan<br>Elevate Chiropractic | 1,449<br>4,827<br><b>1,200</b><br>1,500<br><b>1,200</b><br>1,200 | 200<br>210<br><b>300</b><br>310<br><b>320</b><br>330<br>340 | Panda Cafe<br><b>Available</b><br><b>Available</b><br>Wild Slice<br>Masterpiece Lighting<br>Kroger | 1,500<br><b>4,500</b><br><b>1,200</b><br>2,400<br>5,100<br>62,387 | 350<br><b>370</b><br><b>400</b><br>420<br>450 |
|                                                                                                                                      |                                                                  |                                                             |                                                                                                    |                                                                   |                                               |