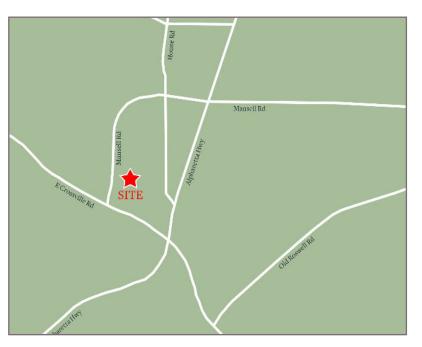

# Mansell Village Roswell, Georgia

570 E Crossville Road, Roswell, GA 30075

- 1,200 4,500 sf available
- Kroger anchored center with fuel station located in the metro Atlanta suburb Roswell
- Situated at the signalized intersection of Mansell Road and Crossville Road with easy access to the center
- Average household income over \$127,000 within a five mile radius of the shopping center

## **TRAFFIC COUNTS**

| E Crossville Road  | 46,900 AADT |
|--------------------|-------------|
| Alpharetta Highway | 40,800 AADT |