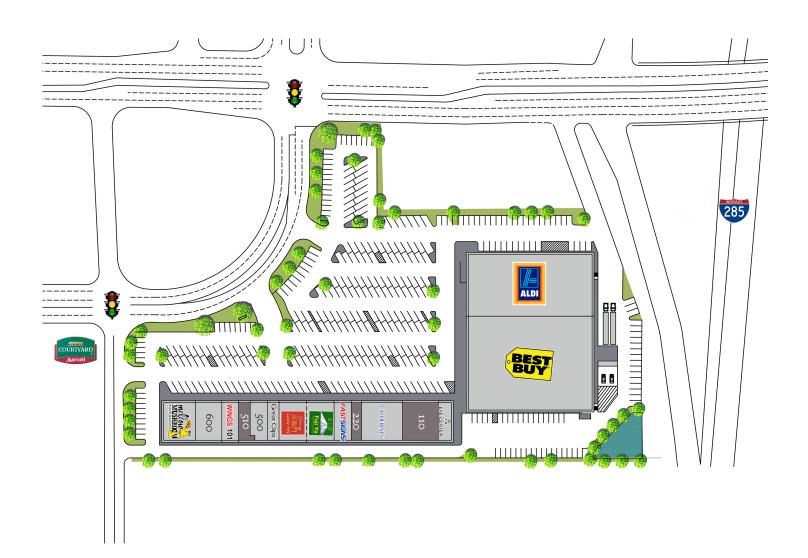

## **KEY TENANTS**

Aldi, Best Buy, Mellow Mushroom, Great Clips, Fast Signs and Catherine's.

#### 4135 Lavista Road, Tucker, GA 30084

| Tenant                                                                                                                          | Sf                                                                                   | Ste                                                                  |                                                                                                  |                                                           |                                               |
|---------------------------------------------------------------------------------------------------------------------------------|--------------------------------------------------------------------------------------|----------------------------------------------------------------------|--------------------------------------------------------------------------------------------------|-----------------------------------------------------------|-----------------------------------------------|
| Aldi<br>Best Buy<br>Georgia Eye Center<br><b>Available</b><br>Catherine's<br><b>Available</b><br>Fastsigns<br>Lucky Key/Fuji Ya | 20,300<br>32,344<br>1,560<br><b>3,640</b><br>4,160<br><b>1,045</b><br>1,755<br>5,606 | C200<br>C100<br>100<br><b>110</b><br>200<br><b>220</b><br>300<br>310 | Great Clips<br>Nail Salon<br><b>Available</b><br>Wings 101<br>Dr. Pye Dentist<br>Mellow Mushroom | 1,170<br>1,684<br><b>1,290</b><br>1,706<br>2,700<br>3,618 | 410<br>500<br><b>510</b><br>550<br>600<br>630 |
|                                                                                                                                 |                                                                                      |                                                                      |                                                                                                  |                                                           |                                               |