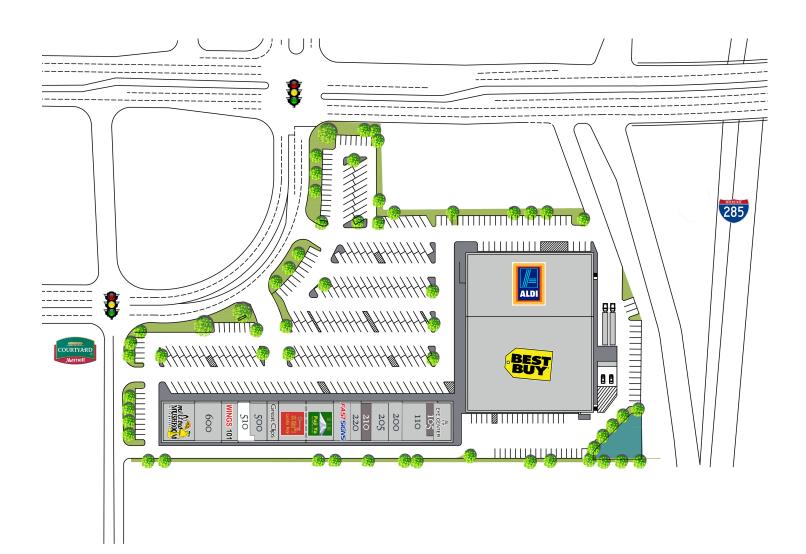

# Northlake Square Tucker, Georgia

### 4135 Lavista Road, Tucker, GA 30084

| Tenant                          | Sf           | Ste  |                         |       |     |
|---------------------------------|--------------|------|-------------------------|-------|-----|
| Aldi                            | 20,300       | C200 | Fastsigns               | 1,755 | 300 |
| Best Buy                        | 32,344       | C100 | Lucky Key/Fuji Ya       | 5,606 | 310 |
| Georgia Eye Center              | 1,570        | 100  | Great Clips             | 1,170 | 410 |
| <b>Available</b>                | <b>1,050</b> | 105  | Nail Salon              | 1,684 | 500 |
| Results Physical Therapy        | 2,580        | 110  | RC Dominican Hair Salon | 1,290 | 510 |
| Crystal Ngozi Beauty & Esthetic | 5 1,273      | 200  | Wings 101               | 1,706 | 550 |
| My Beauty Unlimited             | 1,810        | 205  | The Georgia Clinic      | 2,700 | 600 |
| <b>Available</b>                | <b>1,077</b> | 210  | Mellow Mushroom         | 3,618 | 630 |

## **KEY TENANTS**

Aldi, Best Buy, Mellow Mushroom, Great Clips and Fast Signs.