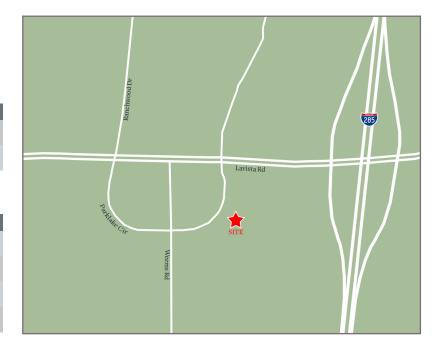

# Northlake Square Tucker, Georgia

#### 4135 Lavista Road, Tucker, GA 30084

- 1,050 1,077 sf available
- Located in DeKalb County at the intersection of I-285 & Lavista Road
- 82,578 sf center surrounded by approximately 15M sf of office space
- Densely populated with an urban, young professional demographic
- Close proximity to Northlake Mall
- Tenant mix includes organic grocer, restaurants, services and retail