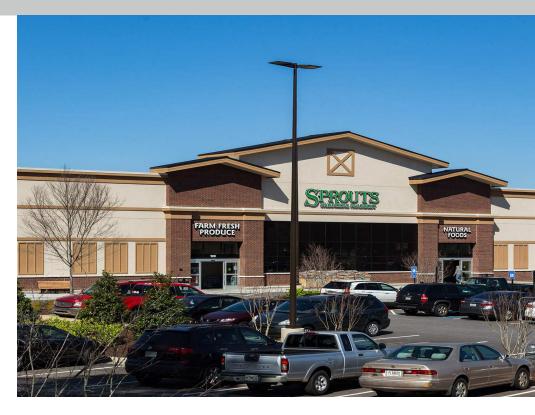

## Shops at Lexington Circle

## Peachtree City, Georgia

2015 Highway 54, Peachtree City, GA 30269

- 1,400 1,485 sf available
- Sprouts anchored center located in Fayette County
- Signalized intersection
- Co-tenants include Willie Jewell's BBQ, Your Pie, Hand & Stone Spa and Lush Nails
- Average household income over \$144,000 within one mile radius of the center

#### **KEY TENANTS**

Sprouts, Sport Clips, Hand & Stone Spa and Your Pie.