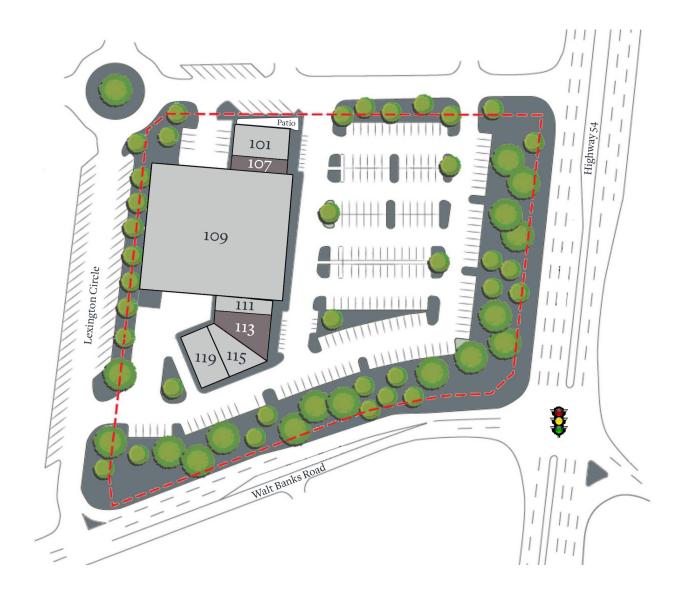

#### 2015 Highway 54, Peachtree City, GA 30269

| Tenant                 | Sf     | Ste |
|------------------------|--------|-----|
| Willie Jewell's BBQ    | 2,800  | 101 |
| Available              | 1,400  | 107 |
| Sprouts Farmers Market | 30,115 | 109 |
| Hand & Stone Spa       | 2,500  | 111 |
| Available              | 1,485  | 113 |
| Your Pie               | 2,659  | 115 |
| Lush Nails & Spa       | 2,240  | 119 |
|                        |        |     |