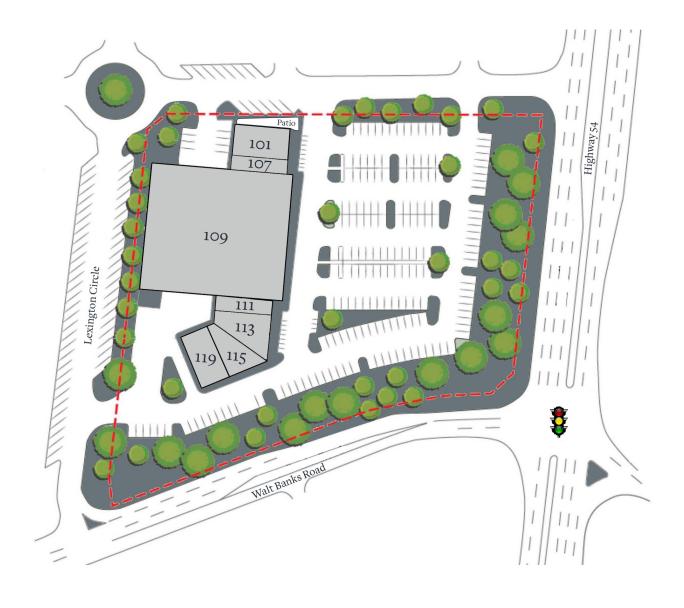

### 2015 Highway 54, Peachtree City, GA 30269

| Tenant                    | Sf     | Ste |
|---------------------------|--------|-----|
| Peachtree City Yacht Club | 2,800  | 101 |
| Splash and Dash           | 1,400  | 107 |
| Sprouts Farmers Market    | 30,115 | 109 |
| Hand & Stone Spa          | 2,500  | 111 |
| Pigtails & Crewcuts       | 1,485  | 113 |
| Your Pie                  | 2,659  | 115 |
| Lush Nails & Spa          | 2,240  | 119 |
|                           |        |     |