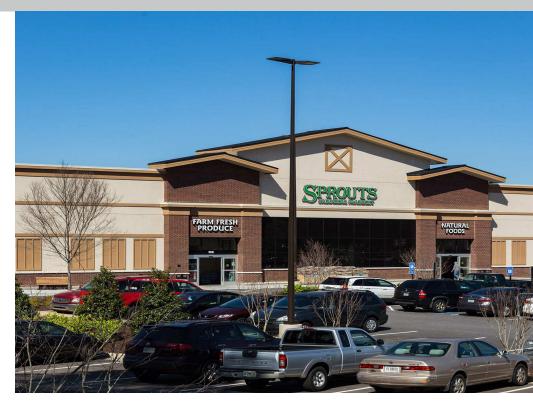

# Shops at Lexington Circle

## Peachtree City, Georgia

2015 Highway 54, Peachtree City, GA 30269

- Fully leased Sprouts anchored center located in Fayette County
- Signalized intersection
- Co-tenants include Peachtree City Yacht Club, Your Pie, Hand & Stone Spa and Lush Nails
- Average household income over \$160,000 within one mile radius of the center