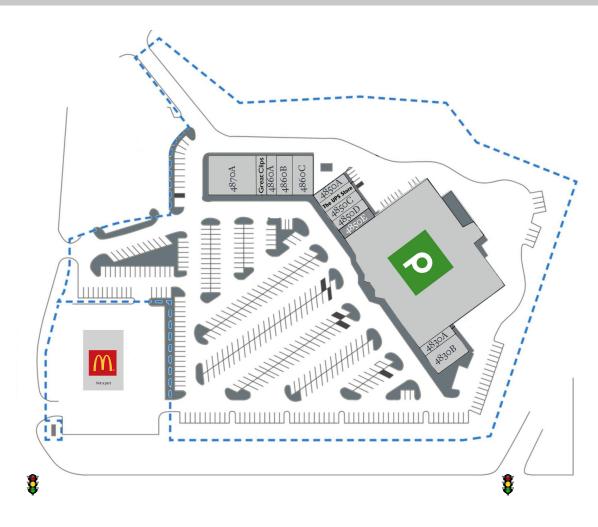

# Golden Park Village

### Buford, Georgia

4840 Golden Parkway, Buford, GA 30518

| Sf     | Ste                                        |                                                                                        |                                                                                                                                                                        |                                                                                                                                                                                                            |
|--------|--------------------------------------------|----------------------------------------------------------------------------------------|------------------------------------------------------------------------------------------------------------------------------------------------------------------------|------------------------------------------------------------------------------------------------------------------------------------------------------------------------------------------------------------|
| 1,400  | 4830A                                      | Available                                                                              | 1,400                                                                                                                                                                  | 4850E                                                                                                                                                                                                      |
| 2,780  | 4830B                                      | Electric Island Sun Club                                                               | 1,400                                                                                                                                                                  | 4860A                                                                                                                                                                                                      |
| 44,270 | 4840                                       | AT&T                                                                                   | 1,750                                                                                                                                                                  | 4860B                                                                                                                                                                                                      |
| 1,330  | 4850A                                      | Your Pie Pizza                                                                         | 2,504                                                                                                                                                                  | 486oC                                                                                                                                                                                                      |
| 1,400  | 4850B                                      | Phantom Fireworks                                                                      | 6,300                                                                                                                                                                  | 4870A                                                                                                                                                                                                      |
| 1,400  | 4850C                                      | Great Clips                                                                            | 1,400                                                                                                                                                                  | 4870E                                                                                                                                                                                                      |
| 1,400  | 4850D                                      |                                                                                        |                                                                                                                                                                        |                                                                                                                                                                                                            |
|        | 1,400<br>2,780<br>44,270<br>1,330<br>1,400 | 1,400 4830A<br>2,780 4830B<br>44,270 4840<br>1,330 4850A<br>1,400 4850B<br>1,400 4850C | 1,400 4830A Available   2,780 4830B Electric Island Sun Club   44,270 4840 AT&T   1,330 4850A Your Pie Pizza   1,400 4850B Phantom Fireworks   1,400 4850C Great Clips | 1,400 4830A Available 1,400   2,780 4830B Electric Island Sun Club 1,400   44,270 4840 AT&T 1,750   1,330 4850A Your Pie Pizza 2,504   1,400 4850B Phantom Fireworks 6,300   1,400 4850C Great Clips 1,400 |

#### **KEY TENANTS**

Publix, Your Pie Pizza, The UPS Store and Great Clips.