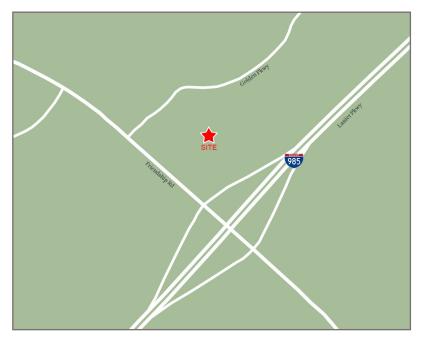

## Buford, Georgia

4840 Golden Parkway, Buford, GA 30518

- 1,400 sf available
- Publix anchored center located at the highly visible intersection of Friendship Rd and I-985
- Strong tenant mix including UPS, Great Clips and more
- Closest anchored center to Lake Lanier Islands Resort, a 1,500 acre vacation destination
- Lake Lanier has over 7 million annual visitors
- Population exceeds 30,000 in a three mile radius with an average household income over \$124,000

#### TRAFFIC COUNTS

| Friendship Rd | 32,100 | AADT |
|---------------|--------|------|
| I-985         | 70,500 | AADT |