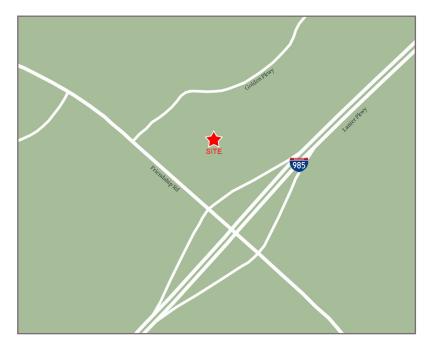

## Buford, Georgia

4840 Golden Parkway, Buford, GA 30518

- 1,400 sf available
- Publix anchored center located at the highly visible intersection of Friendship Rd and I-985
- Strong tenant mix including UPS, Great Clips and more
- Closest anchored center to Lake Lanier Islands Resort, a 1,500 acre vacation destination
- Lake Lanier has over 7 million annual visitors
- Population exceeds 30,000 in a three mile radius with an average household income over \$124,000

#### TRAFFIC COUNTS

| Friendship Rd | 43,762 | AADT |
|---------------|--------|------|
| I-985         | 70,500 | AADT |