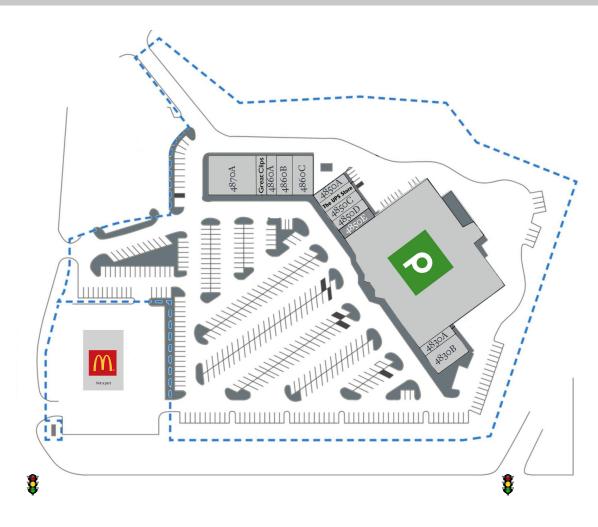

# Golden Park Village

### Buford, Georgia

4840 Golden Parkway, Buford, GA 30518

| Sf     | Ste                                        |                                                                                        |                                                                                                                                                                        |                                                                                                                                                                                                            |
|--------|--------------------------------------------|----------------------------------------------------------------------------------------|------------------------------------------------------------------------------------------------------------------------------------------------------------------------|------------------------------------------------------------------------------------------------------------------------------------------------------------------------------------------------------------|
| 1,400  | 4830A                                      | Available                                                                              | 1,400                                                                                                                                                                  | 4850E                                                                                                                                                                                                      |
| 2,780  | 4830B                                      | Electric Island Sun Club                                                               | 1,400                                                                                                                                                                  | 4860A                                                                                                                                                                                                      |
| 44,270 | 4840                                       | AT&T                                                                                   | 1,750                                                                                                                                                                  | 4860B                                                                                                                                                                                                      |
| 1,330  | 4850A                                      | Your Pie Pizza                                                                         | 2,504                                                                                                                                                                  | 486oC                                                                                                                                                                                                      |
| 1,400  | 4850B                                      | Phantom Fireworks                                                                      | 6,300                                                                                                                                                                  | 4870A                                                                                                                                                                                                      |
| 1,400  | 4850C                                      | Great Clips                                                                            | 1,400                                                                                                                                                                  | 4870E                                                                                                                                                                                                      |
| 1,400  | 4850D                                      |                                                                                        |                                                                                                                                                                        |                                                                                                                                                                                                            |
|        | 1,400<br>2,780<br>44,270<br>1,330<br>1,400 | 1,400 4830A<br>2,780 4830B<br>44,270 4840<br>1,330 4850A<br>1,400 4850B<br>1,400 4850C | 1,400 4830A Available   2,780 4830B Electric Island Sun Club   44,270 4840 AT&T   1,330 4850A Your Pie Pizza   1,400 4850B Phantom Fireworks   1,400 4850C Great Clips | 1,400 4830A Available 1,400   2,780 4830B Electric Island Sun Club 1,400   44,270 4840 AT&T 1,750   1,330 4850A Your Pie Pizza 2,504   1,400 4850B Phantom Fireworks 6,300   1,400 4850C Great Clips 1,400 |