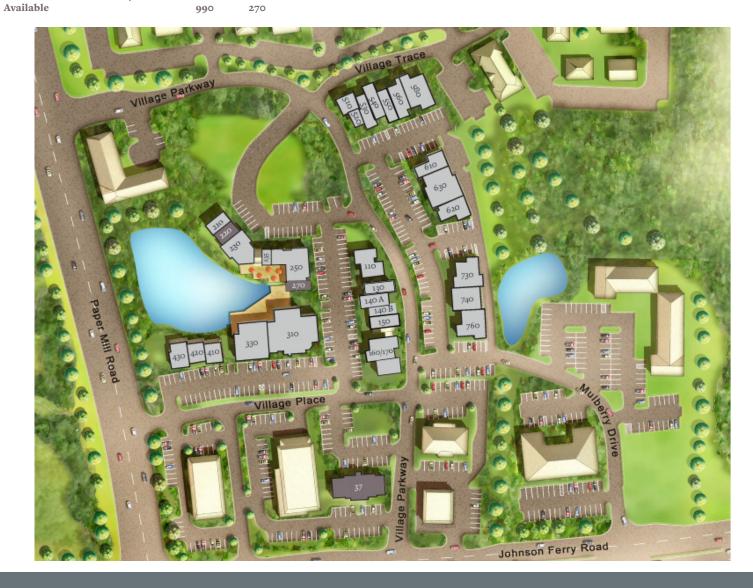

#### 255 Village Parkway, Marietta, GA 30067

| Tenant                              | Sf    | Ste     |                          |       |     |                          |       |      |
|-------------------------------------|-------|---------|--------------------------|-------|-----|--------------------------|-------|------|
| Moxie Burger                        | 1,893 | 110     | Camps                    | 5,222 | 310 | Kids 'N Motion           | 1,100 | 560  |
| Patti Wealth Management             | 995   | 130     | Green Coyote Cantina     | 4,017 | 330 | The Rooted Salon         | 3,075 | 580  |
| The Downtown Pooch                  | 1,021 | 140 A   | Style Masters Salon      | 1,005 | 410 | Fit for Life             | 1,810 | 610  |
| The Orange Iris                     | 1,020 | 140 B   | East Cobb Spa & Massage  | 1,005 | 420 | Rubin Family Chiro.      | 1,580 | 620  |
| Skin Care by Gabriela               | 1,010 | 150     | Winfred Collins Allstate | 1,463 | 430 | J. Lancaster Assoc.      | 3,364 | 630  |
| Willow Park Boutique                | 2,087 | 160/170 | Engaged Wedding Library  | 900   | 510 | Hot Dogs Cool Cats       | 2,059 | 730  |
| Inspire Fitness & Wellness Studio   | 1,008 | 180     | Michael's Designs Inc.   | 552   | 520 | Rose Jasmine             | 1,005 | 740  |
| Warnick and Cain Financial Advisors | 980   | 210     | Milner Driving School    | 1,050 | 530 | Simply Fresh Market      | 3,075 | 760  |
| Available                           | 1,005 | 220     | East Cobb Excellence     | 1,005 | 540 | Archer Behavioral Health | 5,565 | 37   |
| Steve Edison Builders               | 2,297 | 230     | From Sir With Love       | 1,100 | 550 | Available                | 3,487 | 37 A |
| The Fine Art Studio                 | 780   | 235     |                          |       |     | Available                | 2,033 | 37 B |
| Woodland Pediatric Dentistry        | 2,323 | 250     |                          |       |     |                          |       |      |