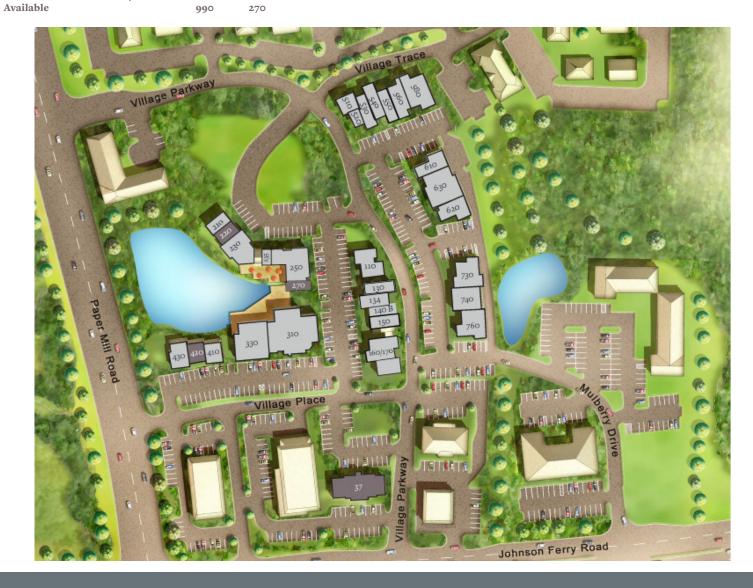

#### 255 Village Parkway, Marietta, GA 30067

| Tenant                              | Sf    | Ste     |                          |       |     |                          |       |      |
|-------------------------------------|-------|---------|--------------------------|-------|-----|--------------------------|-------|------|
| Moxie Burger                        | 1,893 | 110     | Camps                    | 5,222 | 310 | Kids 'N Motion           | 1,100 | 560  |
| Patti Wealth Management             | 995   | 130     | Green Coyote Cantina     | 4,017 | 330 | The Rooted Salon         | 3,075 | 580  |
| The Downtown Pooch                  | 1,021 | 134     | Style Masters Salon      | 1,005 | 410 | Fit for Life             | 1,810 | 610  |
| The Orange Iris                     | 1,020 | 140 B   | Available                | 1,005 | 420 | Rubin Family Chiro.      | 1,580 | 620  |
| Skin Care by Gabriela               | 1,010 | 150     | Winfred Collins Allstate | 1,463 | 430 | J. Lancaster Assoc.      | 3,364 | 630  |
| Willow Park Boutique                | 2,087 | 160/170 | Engaged Wedding Library  | 900   | 510 | Hot Dogs Cool Cats       | 2,059 | 730  |
| Inspire Fitness & Wellness Studio   | 1,008 | 180     | Michael's Designs Inc.   | 552   | 520 | Rose Jasmine             | 1,005 | 740  |
| Warnick and Cain Financial Advisors | 980   | 210     | Milner Driving School    | 1,050 | 530 | Simply Fresh Market      | 3,075 | 760  |
| Available                           | 1,005 | 220     | East Cobb Excellence     | 1,005 | 540 | Archer Behavioral Health | 5,565 | 37   |
| Steve Edison Builders               | 2,297 | 230     | From Sir With Love       | 1,100 | 550 | Available                | 3,605 | 37 A |
| The Fine Art Studio                 | 780   | 235     |                          |       |     | Available                | 1,353 | 37 B |
| Woodland Pediatric Dentistry        | 2,323 | 250     |                          |       |     |                          |       |      |