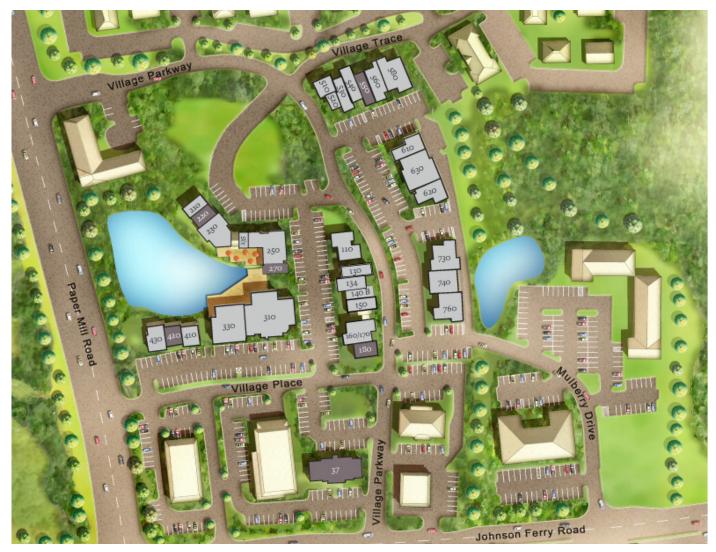

#### 255 Village Parkway, Marietta, GA 30067

| Tenant                              | Sf    | Ste     |                                       |       |       |                          |       |      |
|-------------------------------------|-------|---------|---------------------------------------|-------|-------|--------------------------|-------|------|
| Moxie Burger                        | 1,893 | 110     | Camps                                 | 5,222 | 310   | Kids 'N Motion           | 1,100 | 560  |
| Patti Wealth Management             | 995   | 130     | Green Coyote Cantina                  | 4,017 | 330   | The Rooted Salon         | 3,075 | 580  |
| The Downtown Pooch                  | 1,021 | 134     | Style Masters Salon                   |       | 1,005 | Fit for Life             | 1,810 | 610  |
| The Orange Iris                     | 1,020 | 140 B   | 410                                   |       |       | Rubin Family Chiro.      | 1,580 | 620  |
| Skin Care by Gabriela               | 1,010 | 150     | Available                             | 1,005 | 420   | J. Lancaster Assoc.      | 3,364 | 630  |
| Willow Park Boutique                | 2,087 | 160/170 | Winfred Collins Allstate              | 1,463 | 430   | Hot Dogs Cool Cats       | 2,059 | 730  |
| Available                           | 1,008 | 180     | <b>Inspire Fitness &amp; Wellness</b> | 900   | 510   | Rose Jasmine             | 1,005 | 740  |
| Warnick and Cain Financial Advisors | 980   | 210     | Michael's Designs Inc.                | 552   | 520   | Simply Fresh Market      | 3,075 | 760  |
| Available                           | 1,005 | 220     | Milner Driving School                 | 1,050 | 530   | Archer Behavioral Health | 5,565 | 37   |
| Steve Edison Builders               | 2,297 | 230     | East Cobb Excellence                  |       | 1,005 | Available                | 3,605 | 37 A |
| The Fine Art Studio                 | 780   | 235     | 540                                   |       |       | Available                | 1,353 | 37 B |
| Woodland Pediatric Dentistry        | 2,323 | 250     | Available                             | 1,100 | 550   |                          |       |      |
| Available                           | 990   | 270     |                                       |       |       |                          |       |      |