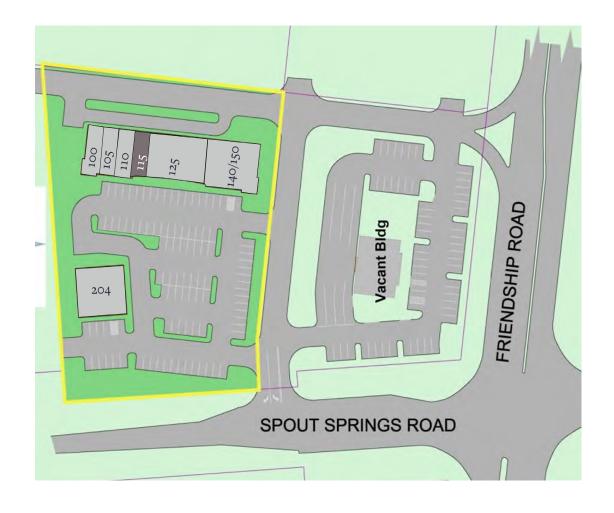

### 7367 Spout Springs Rd, Flowery Branch, GA 30542

| Tenant                  | Sf    | Ste     |
|-------------------------|-------|---------|
| Kings Tailor            | 1,240 | 100     |
| North Georgia Hearing   | 1,050 | 105     |
| K.T. Nails              | 1,350 | 110     |
| Available               | 1,303 | 115     |
| Northside Hospital      | 4,697 | 125     |
| Los Cabos Mex Mex Grill | 4,350 | 140/150 |
| Johnny's Pizza          | 3,200 | 204     |