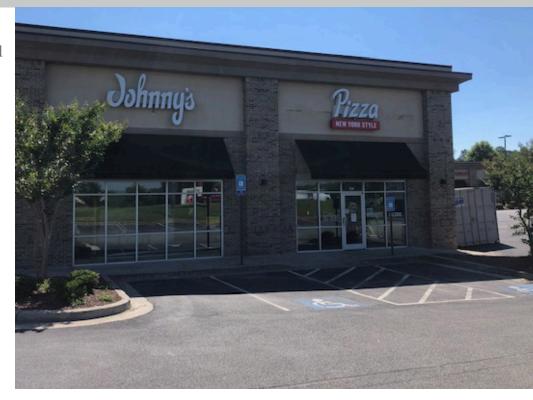

#### **KEY TENANTS**

Los Cabos Mex Mex Grill and Johnny's Pizza.

### 7367 Spout Springs Rd, Flowery Branch, GA 30542

| Tenant                  | Sf    | Ste     |
|-------------------------|-------|---------|
| Kings Tailor            | 1,240 | 100     |
| North Georgia Hearing   | 1,050 | 105     |
| K.T. Nails              | 1,350 | 110     |
| Available               | 1,303 | 115     |
| Northside Hospital      | 4,697 | 125     |
| Los Cabos Mex Mex Grill | 4,350 | 140/150 |
| Johnny's Pizza          | 3,200 | 204     |