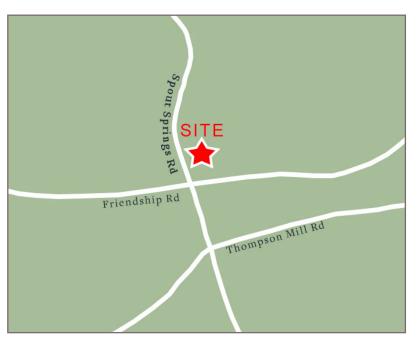

## Flowery Branch, Georgia

7367 Spout Springs Rd, Flowery Branch, GA 30542

- 1,303 sf available
- Neighborhood retail center located in Hall County
- Situated at the intersection of Spout Springs Rd & Friendship Rd
- Area retailers include Kroger, Publix, CVS, Wendy's, Pizza Hut, Taco Bell, Subway, Waffle House and Advance Autoparts