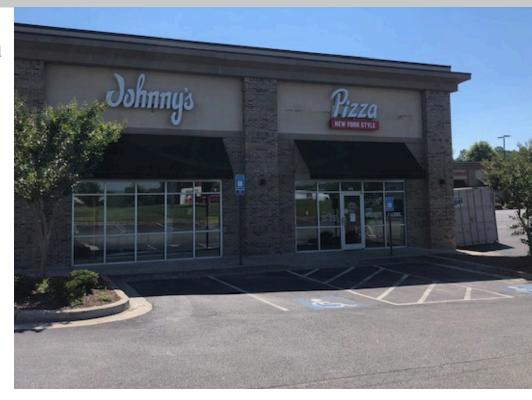

#### **KEY TENANTS**

Los Cabos Mex Mex Grill and Johnny's Pizza.

#### 7367 Spout Springs Rd, Flowery Branch, GA 30542

| Tenant                  | Sf    | Ste     |
|-------------------------|-------|---------|
| Kings Tailor            | 1,240 | 100     |
| North Georgia Hearing   | 1,050 | 105     |
| K.T. Nails              | 1,350 | 110     |
| Regen-U-Sphere          | 1,303 | 115     |
| Northside Hospital      | 4,697 | 125     |
| Los Cabos Mex Mex Grill | 4,350 | 140/150 |
| Johnny's Pizza          | 3,200 | 204     |