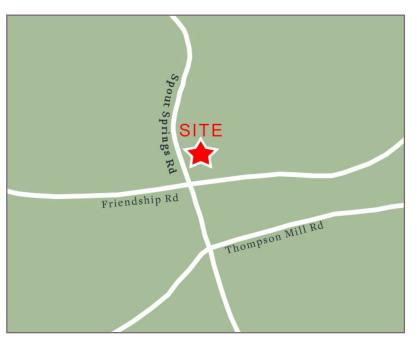

## Flowery Branch, Georgia

7367 Spout Springs Rd, Flowery Branch, GA 30542

- Fully leased
- Neighborhood retail center located in Hall County
- Situated at the intersection of Spout Springs Rd & Friendship Rd
- Area retailers include Kroger, Publix, CVS, Wendy's, Pizza Hut, Taco Bell, Subway, Waffle House and Advance Autoparts