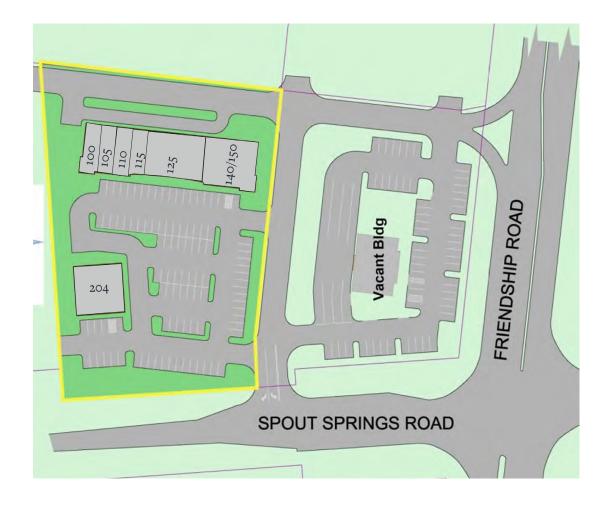

#### 7367 Spout Springs Rd, Flowery Branch, GA 30542

| Tenant                  | Sf    | Ste     |
|-------------------------|-------|---------|
| Kings Tailor            | 1,240 | 100     |
| North Georgia Hearing   | 1,050 | 105     |
| K.T. Nails              | 1,350 | 110     |
| Regen-U-Sphere          | 1,303 | 115     |
| Northside Hospital      | 4,697 | 125     |
| Los Cabos Mex Mex Grill | 4,350 | 140/150 |
| Johnny's Pizza          | 3,200 | 204     |