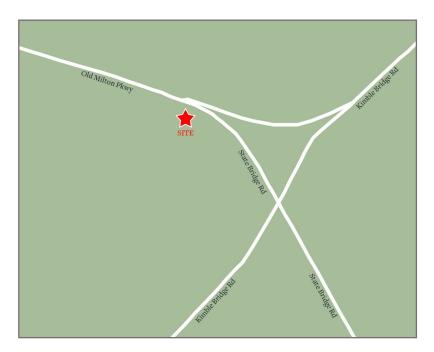

## Alpharetta, Georgia

4305 State Bridge Road, Alpharetta, GA 30022

- 2,400 6,294 sf available
- Publix anchored center in North Fulton County
- The property has its main point of ingress and egress directly from a signalized intersection on Statebridge Road
- Located in the premier shopping district of Alpharetta, Georgia
- Alpharetta is the sixth fastestgrowing city in the nation and has been named a top place for families to live

#### TRAFFIC COUNTS

| Old Milton Pkwy  | 50,378 | AADT |
|------------------|--------|------|
| Kimble Bridge Rd | 25,237 | AADT |