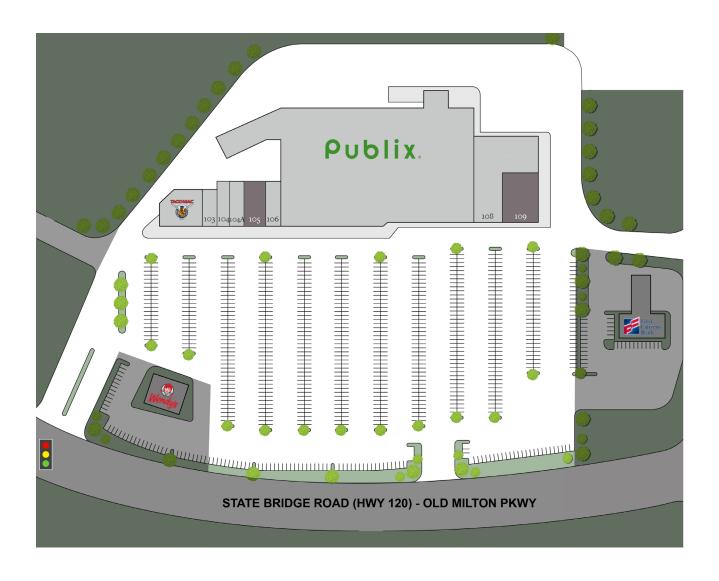

### 4305 State Bridge Road, Alpharetta, GA 30022

| Tenant       | Sf    | Ste  |                   |        |     |
|--------------|-------|------|-------------------|--------|-----|
| Тасо Мас     | 4,065 | 101  | Allure Nail Bar   | 2,400  | 106 |
| Kokee Tea    | 1,200 | 103  | Publix            | 65,146 | 107 |
| Sports Clips | 1,556 | 104  | Madras Chettinaad | 9,839  | 108 |
| T-Mobile     | 1,600 | 104A | Available         | 6,294  | 109 |
| Available    | 2,400 | 105  |                   |        |     |