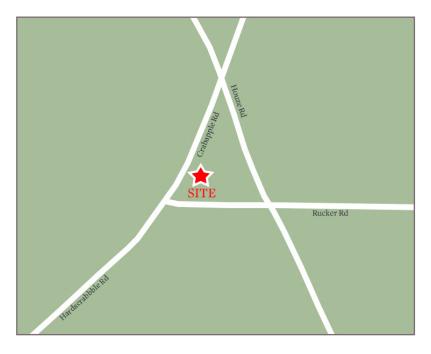

## Alpharetta, Georgia

270 Rucker Road, Alpharetta, GA 30004

- 4,800 sf available divisible to 1,200 sf; endcap; enclosed patio
- Publix anchored center in North Fulton County
- Located in the metro Atlanta suburb of Alpharetta, Georgia
- Alpharetta is the sixth fastestgrowing city in the nation and has been named a top place for families to live
- Average household income of \$206,051 within a one mile radius of the large center

#### TRAFFIC COUNTS

| Crabapple Road | 20,764 | AADT |
|----------------|--------|------|
| Houze Road     | 20,901 | AADT |