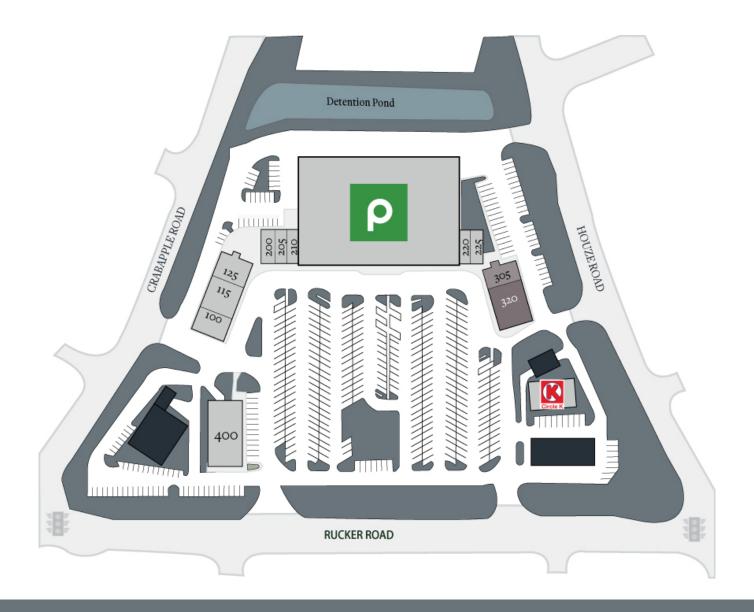

### 270 Rucker Road, Alpharetta, GA 30004

| Tenant                                                                                       | Sf                                        | Ste                                    |                                                                                                     |                                                  |                                       |
|----------------------------------------------------------------------------------------------|-------------------------------------------|----------------------------------------|-----------------------------------------------------------------------------------------------------|--------------------------------------------------|---------------------------------------|
| Dry Cleaners Chin Chin Eggs Up Grill Moohan Martial Arts Crabapple Tutoring Supercuts Publix | 2,400<br>3,600<br>2,880<br>1,500<br>1,200 | 100<br>115<br>125<br>200<br>205<br>210 | Papa John's Pizza<br>Wild Birds Unlimited<br><b>Available</b><br>Wellstar Health System<br>Circle K | 1,200<br>1,800<br><b>4,800</b><br>5,000<br>3,150 | 225<br>305<br><b>320</b><br>400<br>OP |
| Classic Nails                                                                                | 54,379<br>1,200                           | 215<br>220                             |                                                                                                     |                                                  |                                       |