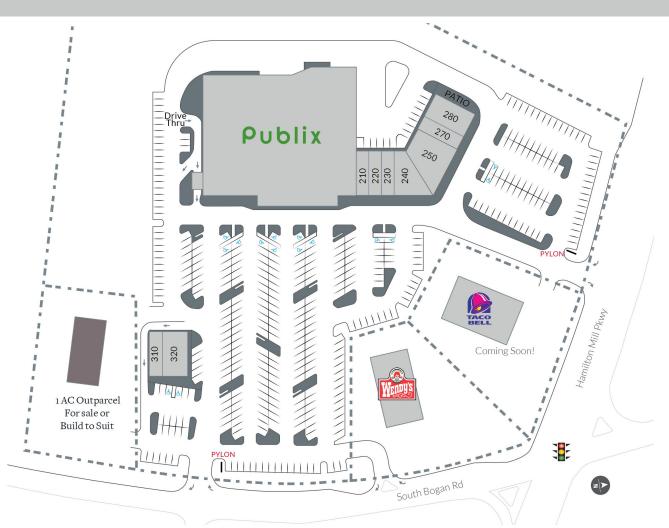

### 4108 Hamilton Mill Road, Buford, GA 30519

RPC

| Tenant                   | Sf     | Ste |
|--------------------------|--------|-----|
| Publix                   | 48,387 | А   |
| Great Clips              | 1,260  | 210 |
| Buford Smile Dental Care | 1,540  | 220 |
| Mathnasium               | 1,400  | 230 |
| City Nails & Spa         | 2,900  | 240 |
| Frontera                 | 4,300  | 250 |
| Nagoya Restaurant        | 1,400  | 270 |
| Johnny's Pizza           | 2,800  | 280 |
| Express Vets             | 1,400  | 310 |
| OY!                      | 2,800  | 320 |
| Available                | 1 AC   | OP  |