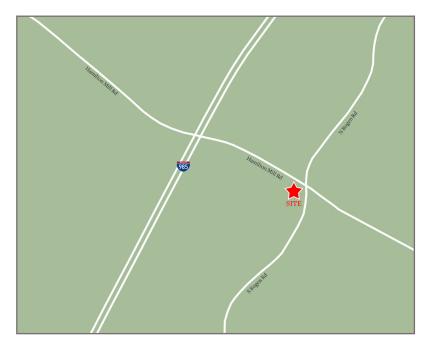

#### 4108 Hamilton Mill Road, Buford, GA 30519

- 1 AC Outparcel for sale or build to suit
- Fully leased Publix anchored center in Buford
- Newly constructed 68,187 sf neighborhood center
- Located on Hamilton Mill Road, Buford's Quality Development Corridor
- Growing home development driven by Buford City Schools, recently awarded #1 school district in Georgia
- New Buford High School located less than 2 miles west of center

### **TRAFFIC COUNTS**

| Hamilton Mill Rd | 20,885 | AADT |
|------------------|--------|------|
| Interstate 985   | 70,200 | AADT |