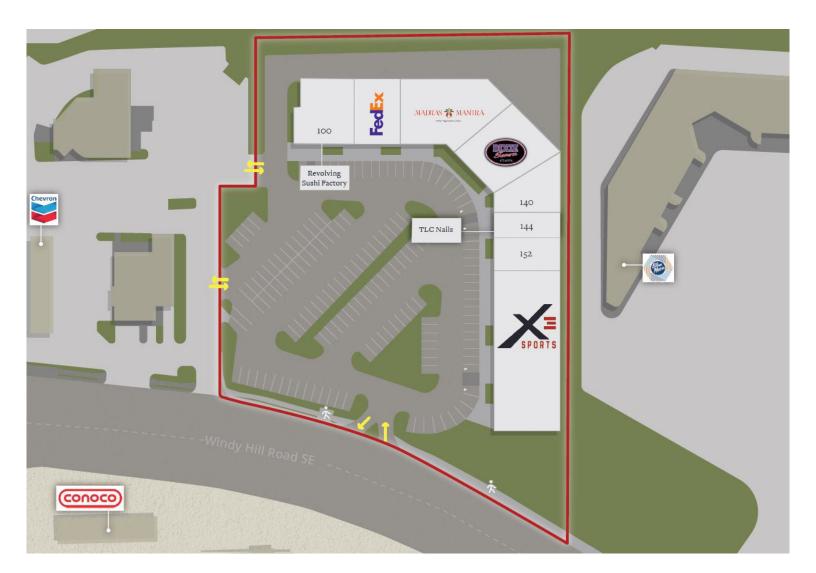

#### 2349 Windy Hill Rd SE, Marietta, GA 30067

| Tenant                         | Sf    | Ste |
|--------------------------------|-------|-----|
| <b>Revolving Sushi Factory</b> | 4,300 | 100 |
| FedEx                          | 2,900 | 110 |
| Madras Mantra                  | 5,050 | 120 |
| Dixie Tavern                   | 5,350 | 130 |
| Styles of Atlanta              | 1,500 | 140 |
| TLC Nails                      | 1,200 | 144 |
| Click-It                       | 1,800 | 152 |
| X3 Sports                      | 9,900 | 170 |
|                                |       |     |