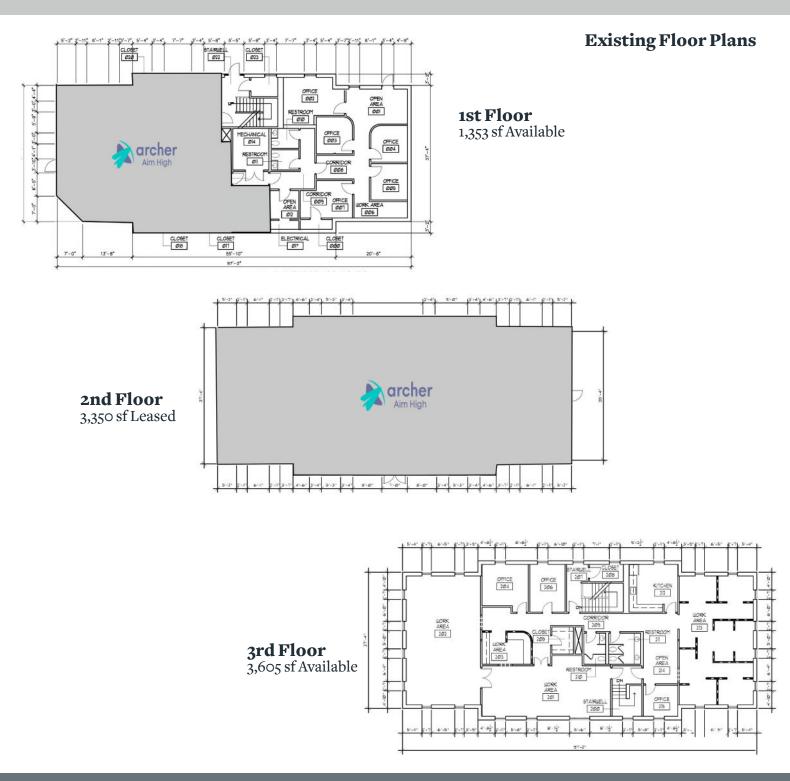

#### 37 Johnson Ferry Road, Marietta, GA 30068

- 4,958 sf available
- Excellent visibility on Johnson Ferry Road
- Johnson Ferry Road serves as a major artery from East Cobb to Sandy Springs and Dunwoody
- Located in mixed-use development Paper Mill Village in East Cobb
- The property has quick access to GA 400 and I-285
- Signalized intersection into park