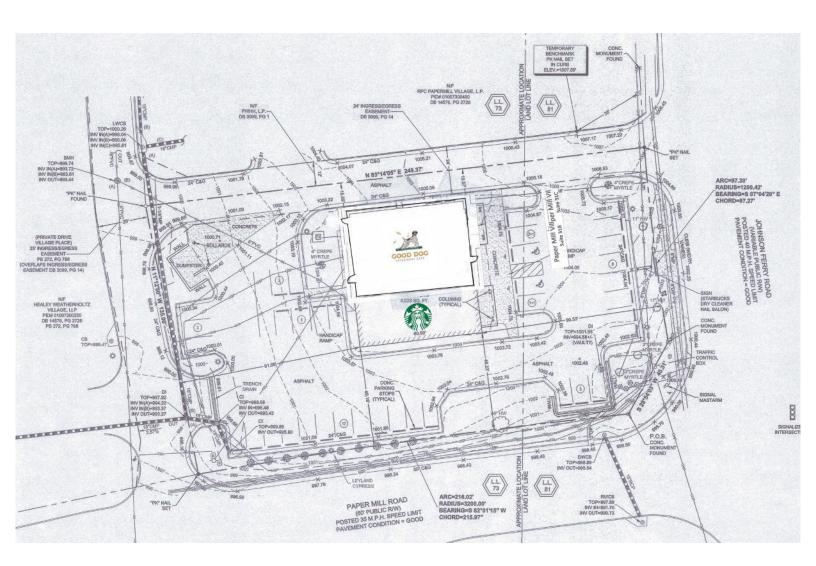

#### 31 Johnson Ferry Road, Marietta, GA 30068

- Fully leased
- Excellent visibility on Johnson Ferry Road
- Johnson Ferry Road serves as a major artery from East Cobb to Sandy Springs and Dunwoody
- Located in mixed-use development Paper Mill Village in East Cobb
- The property has quick access to GA 400 and I-285
- Signalized intersection into park

### **NEIGHBORING TENANTS**

Moxie Burger, Green Coyote, Camps Kitchen & Bar, Willow Park, Edward Jones, Kids 'N Motion and Simply Fresh Market.