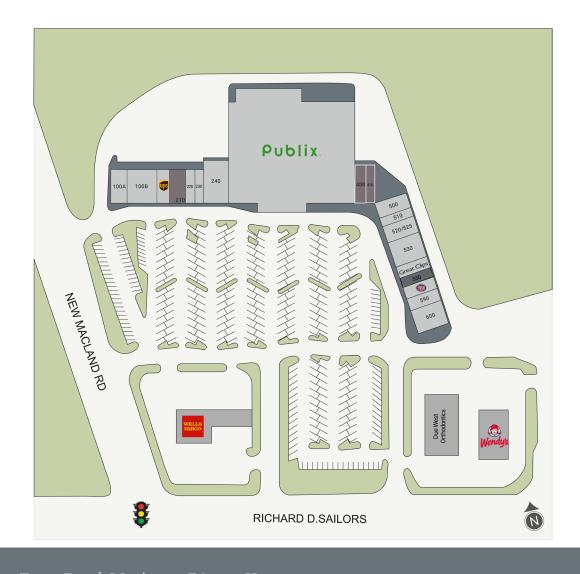

### **KEY TENANTS**

Publix, UPS, GNC, Great Clips, Jersey Mike's and Wells Fargo.

#### 3721 New MacLand Rd, Powder Springs, GA 30127

| Tenant                         | Sf     | Ste  |                      |       |         |
|--------------------------------|--------|------|----------------------|-------|---------|
| Touchdown Wings                | 3,260  | 100A | H&R Block            | 1,800 | 500     |
| US Renal Care                  | 2,500  | 100B | Dragon 168           | 900   | 510     |
| The UPS Store                  | 1,472  | 200  | Silver Nail          | 2,100 | 520/525 |
| Available                      | 1,920  | 210  | PT Solutions         | 3,000 | 530     |
| Whitlock Cleaners              | 960    | 220  | Great Clips          | 1,200 | 540     |
| The Tutoring Center            | 1,071  | 230  | Available            | 1,200 | 550     |
| Monterrey's Mexican Restaurant | 4,000  | 240  | Jersey Mike's        | 1,200 | 560     |
| Publix                         | 44,270 | 300  | Barber Professionals | 1,200 | 590     |
| Available                      | 1,400  | 400  | 1 Stop Package       | 3,000 | 600     |
| Available                      | 1,400  | 410  |                      |       |         |