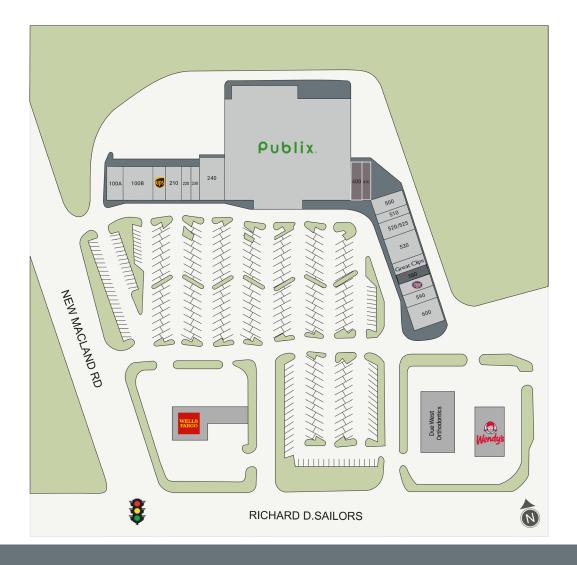

## **KEY TENANTS**

Publix, UPS, GNC, Great Clips, Jersey Mike's and Wells Fargo.

#### 3721 New MacLand Rd, Powder Springs, GA 30127

| Tenant                         | Sf     | Ste  |                      |       |         |
|--------------------------------|--------|------|----------------------|-------|---------|
| Touchdown Wings                | 3,260  | 100A | H&R Block            | 1,800 | 500     |
| US Renal Care                  | 2,500  | 100B | Dragon 168           | 900   | 510     |
| The UPS Store                  | 1,472  | 200  | Silver Nail          | 2,100 | 520/525 |
| West Cobb Dental Studio        | 1,920  | 210  | PT Solutions         | 3,000 | 530     |
| Whitlock Cleaners              | 960    | 220  | Great Clips          | 1,200 | 540     |
| The Tutoring Center            | 1,071  | 230  | Available            | 1,200 | 550     |
| Monterrey's Mexican Restaurant | 4,000  | 240  | Jersey Mike's        | 1,200 | 560     |
| Publix                         | 44,270 | 300  | Barber Professionals | 1,200 | 590     |
| Available                      | 1,400  | 400  | 1 Stop Package       | 3,000 | 600     |
| Available                      | 1,400  | 410  |                      |       |         |
|                                |        |      |                      |       |         |