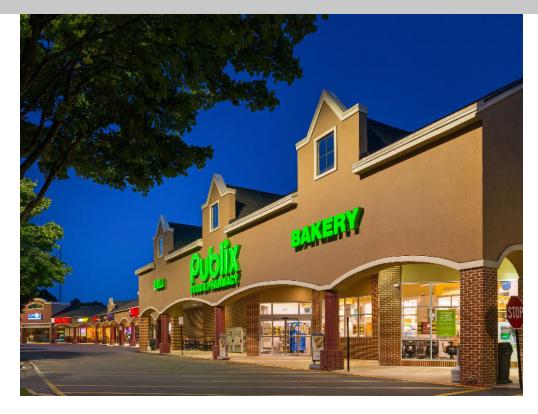

## Sandy Plains Exchange Marietta, Georgia

#### 1860 Sandy Plains Rd, Marietta, GA 30062

- Publix-anchored neighborhood center located at the signalized intersection of Sandy Plains Road and Scufflegrit Road
- Excellent visibility with easy ingress and egress via five access points
- Centrally located within close proximity to Sandy Plains neighborhoods providing convenient necessity shopping
- Marietta is the vibrant, affluent and historic county seat of Cobb County, which is the 3rd largest county in Georgia

#### **KEY TENANTS**

Publix, Papa John's, Subway and Goodwill.