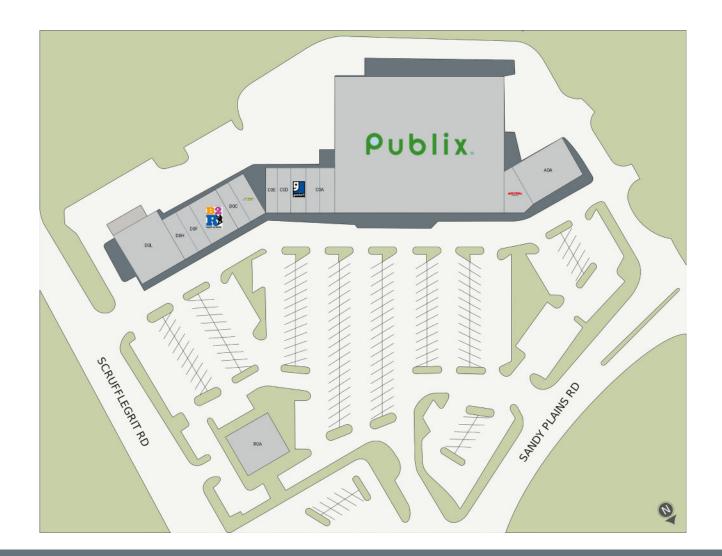

#### 1860 Sandy Plains Rd, Marietta, GA 30062

| Tenant                                                                                                                                                                          | Sf                                                                             | Ste                                                         |
|---------------------------------------------------------------------------------------------------------------------------------------------------------------------------------|--------------------------------------------------------------------------------|-------------------------------------------------------------|
| Publix<br>Laredos Mexican Bar & Grill<br>Winston's Food & Spirits<br>Pavillion Nail Lounge<br>Bach to Rock<br>Paradise Liquors<br>Papa John's<br>Kumon Math & Reading<br>Subway | 44,270<br>5,250<br>4,634<br>3,750<br>2,400<br>2,400<br>1,500<br>1,440<br>1,440 | BoA<br>DoL<br>AoA<br>RoA<br>DoD<br>CoA<br>AoF<br>DoH<br>DoA |
| •                                                                                                                                                                               |                                                                                |                                                             |

| That Cleaning Place      | 1,200 | DoF |
|--------------------------|-------|-----|
| Great Wall of Chinese    | 1,200 | DoC |
| Pak Mail                 | 1,200 | CoD |
| Goodwill                 | 1,200 | CoC |
| New Look Threading & Wax | 900   | CoE |