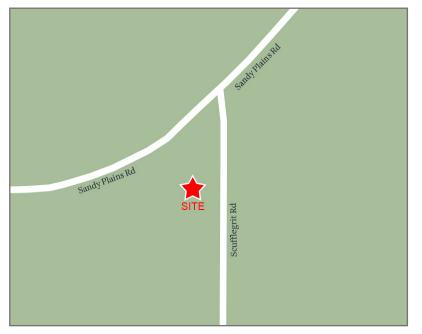

## Sandy Plains Exchange Marietta, Georgia

#### 1860 Sandy Plains Rd, Marietta, GA 30062

- Publix-anchored neighborhood center located at the signalized intersection of Sandy Plains Road and Scufflegrit Road
- Excellent visibility with easy ingress and egress via five access points
- Centrally located within close proximity to Sandy Plains neighborhoods providing convenient necessity shopping
- Marietta is the vibrant, affluent and historic county seat of Cobb County, which is the 3rd largest county in Georgia

### **TRAFFIC COUNTS**

Sandy Plains Rd

24,600 AADT