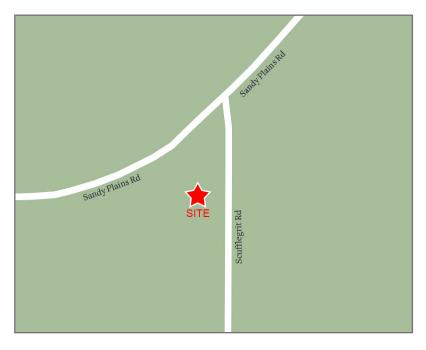

# Sandy Plains Exchange

### Marietta, Georgia

1860 Sandy Plains Rd, Marietta, GA 30062

- Publix-anchored neighborhood center located at the signalized intersection of Sandy Plains Road and Scufflegrit Road
- Excellent visibility with easy ingress and egress via five access points
- Centrally located within close proximity to Sandy Plains neighborhoods providing convenient necessity shopping
- Marietta is the vibrant, affluent and historic county seat of Cobb County, which is the 3rd largest county in Georgia