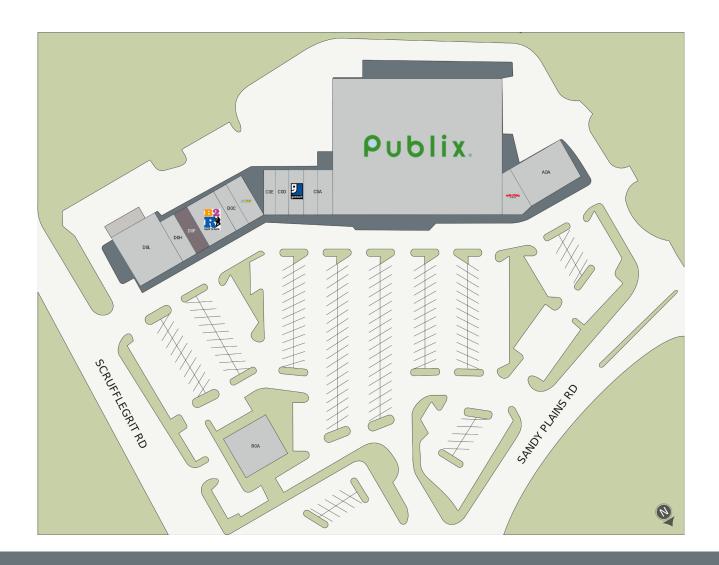

#### 1860 Sandy Plains Rd, Marietta, GA 30062

| Tenant                                                                                                                                           | Sf                                                           | Ste                                                  |                                                                            |                                         |                                 |
|--------------------------------------------------------------------------------------------------------------------------------------------------|--------------------------------------------------------------|------------------------------------------------------|----------------------------------------------------------------------------|-----------------------------------------|---------------------------------|
| Publix Laredos Mexican Bar & Grill Winston's Food & Spirits Pavillion Nail Lounge Bach to Rock Paradise Liquors Papa John's Kumon Math & Reading | 44,270<br>5,250<br>4,634<br>3,750<br>2,400<br>1,500<br>1,440 | BoA<br>DoL<br>AoA<br>RoA<br>DoD<br>CoA<br>AoF<br>DoH | Available Great Wall of Chinese Pak Mail Goodwill New Look Threading & Wax | 1,200<br>1,200<br>1,200<br>1,200<br>900 | DoF<br>DoC<br>CoD<br>CoC<br>CoE |
| Subway                                                                                                                                           | 1,440                                                        | DoA                                                  |                                                                            |                                         |                                 |