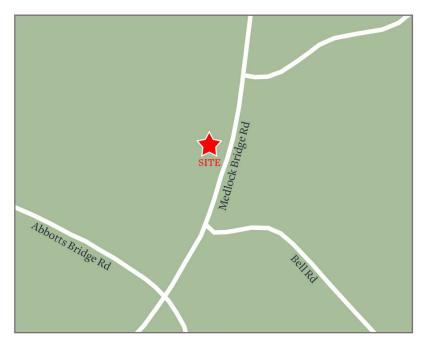

#### TRAFFIC COUNTS

| Medlock Bridge Rd | 41,818 | AADT |  |
|-------------------|--------|------|--|
| Abbotts Bridge Rd | 18,411 | AADT |  |