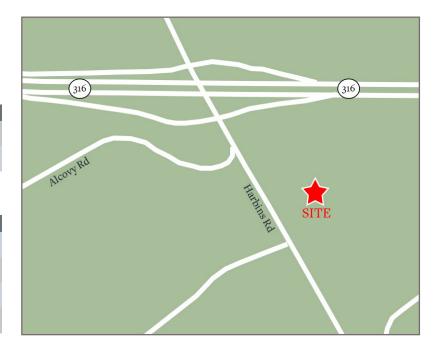

## Dacula, Georgia

952 Harbins Road, Dacula, Georgia, 30019

- 69,800 square foot neighborhood center anchored by Publix Super Market
- Part of Harbins 316, a new 74-acre master planned community located one-half mile south of Highway 316
- Easily accessed by a major new interchange at Highway 316 and Harbins Road
- Fast growing residential hub located halfway between Atlanta and Athens

#### TRAFFIC COUNTS

| Harbins Road | 24,600 | AADT |
|--------------|--------|------|
| GA 316       | 21,600 | AADT |