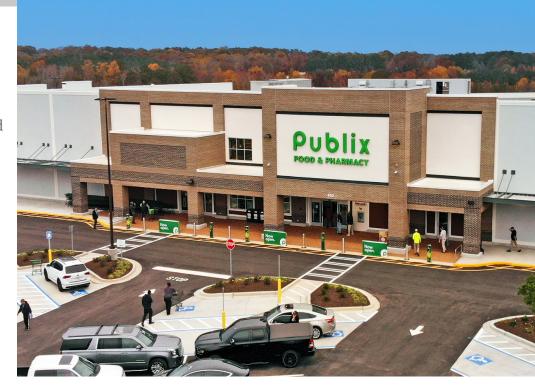

## Publix at Harbins 316

## Dacula, Georgia

952 Harbins Road, Dacula, Georgia, 30019

- 69,800 square foot neighborhood center anchored by Publix Super Market
- Part of Harbins 316, a new 74-acre master planned community located one-half mile south of Highway 316
- Easily accessed by a major new interchange at Highway 316 and Harbins Road
- Fast growing residential hub located halfway between Atlanta and Athens

#### **KEY TENANTS**

Publix, Starbucks, Jersey Mikes and Great Clips.