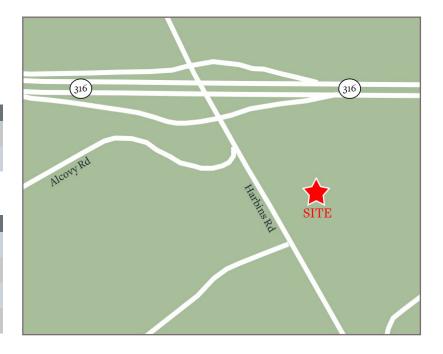

## Dacula, Georgia

952 Harbins Road, Dacula, Georgia, 30019

- 69,800 square foot neighborhood center anchored by Publix Super Market
- Part of Harbins 316, a new 74-acre master planned community located one-half mile south of Highway 316
- Easily accessed by a major new interchange at Highway 316 and Harbins Road
- Fast growing residential hub located halfway between Atlanta and Athens

#### TRAFFIC COUNTS

| Harbins Road | 28,336 | AADT |
|--------------|--------|------|
| GA 316       | 35,680 | AADT |